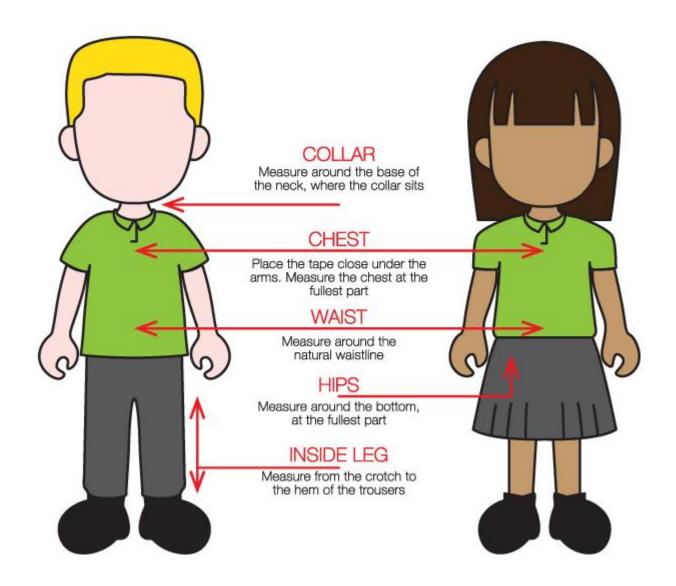

## Size Guide

Many items of school uniform are sold as a specific size not by age - if you are used to buying by age we advise that you measure your child and check the Age/Inch comparison Size Guide below.

Garment sizes in Inches are a "TO FIT" size therefore if your child measures a 26" chest we would advise you to order a 26" chest as garments are made to fit that chest size - only order a larger size if you are allowing room for growth.

There is one exception to this rule and that is KNITWEAR - please order one size larger than chest measurement.

We strongly advise that you measure your child and check the Age/Inch comparison Size Guide below.